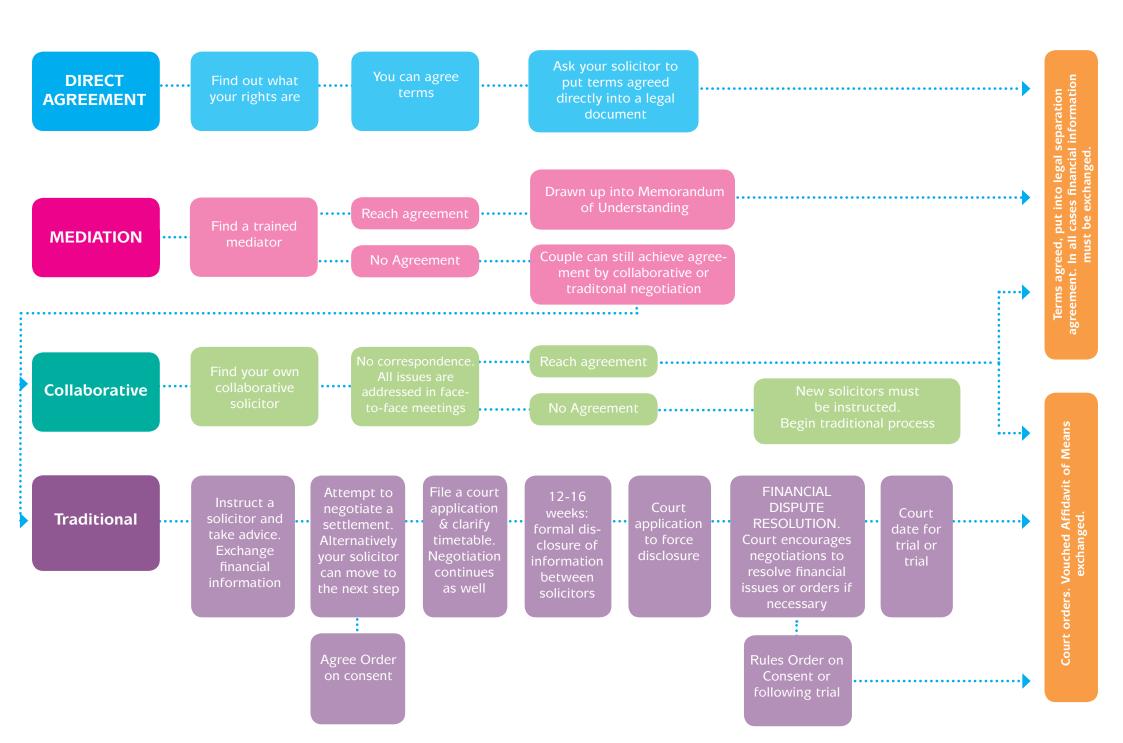

## MY RELATIONSHIP HAS BROKEN DOWN, WHAT OPTIONS DO I HAVE?



# **HELPFUL ORGANISATIONS**

### Law Society of Ireland

Blackhall Place, Dublin 7 Tel: 01 6724800

## **Legal Aid Board**

47 Upper Mount Street, Dublin 2 Tel: 01 6441900

## MRCS (Marriage & Relationship Counselling Services)

38 Upper Fitzwilliam Street, Dublin 2 Tel: 01 6785256/ 1890 380 380

#### **Teen Between**

(part of MRCS) 38 Upper Fitzwilliam Street, Dublin 2 Tel: 01 6785256

#### **MRCS - Post separation Parenting Course**

Tel: 01 6785256

#### AIM

6 D'Olier Street, Dublin 2 Tel: 01 6708363

## **Community Information Centres**

Check Golden Pages or National Social Service Board

#### Treoir

14 Gandon House, Lower Mayor Street, IFSC, Dublin 1 Tel: 01 6700120/1890 252084 Email: info@treoir.ie

## **Family Mediation Service**

1st Floor, St. Stephen's Green House, Earlsfor